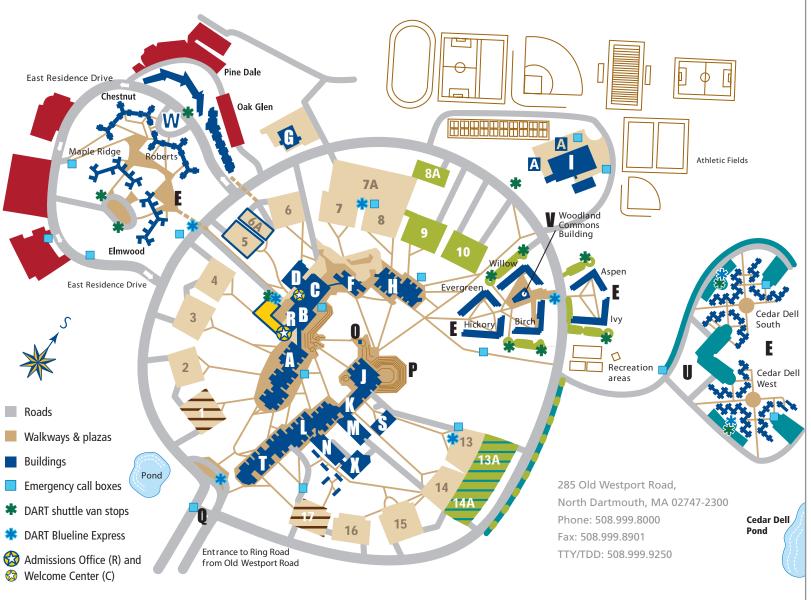

## Dartmouth Main Campus

## Campus map online: www.umassd.edu/vtour

## Parking by Color Code

- Residential Woodland Residence Halls only
- W Residential Woodland Residence Halls only
- Residential Cedar Dell Village only
  - Visitors: pre-registered visitors park in lot 5, all other visitors park in lot 6A
- Visitors to Admissions Office (limited parking spaces available)
- Welcome Center in MacLean Campus Center
- Permit parking only faculty  $oldsymbol{\mathsf{F}}$  , staff  $oldsymbol{\mathsf{A}}$  , and commuter students  $oldsymbol{\mathsf{C}}$
- Open to faculty/staff only, from 7am-3pm, Monday-Friday

## **Map Key**

Building Name (abbreviation)

- A Liberal Arts (LARTS)
- **B** Main Auditorium (AUD)
- C MacLean Campus Center (MCC)
  - Campus Store
  - Blue & Gold Welcome Center
- UMass Pass Office
- D Resident Dining Hall (RDIN)
- E Residence Halls
  - Aspen Hall (AS)
  - Birch Hall (BR)
  - Chestnut Hall (CH)
  - Elmwood Hall (EL)
  - Evergreen Hall (EV)
  - Hickory Hall (HK)
  - Ivy Hall (IV)
  - Maple Ridge Hall (MR)
  - Oak Glen Hall (OG)
  - Pine Dale Hall (PD)
  - Roberts Hall (RB)
  - Willow (WL)
- F Foster Administration (ADMIN)
  - Academic Advising
  - Bursar and Registrar
  - Financial Aid
  - Graduate Admissions Office
  - Professional & Continuing Education
  - · University Enrollment Center
- **G** Public Safety/Steam Plant (PSSP)
- H Visual and Performing Arts Building (CVPA)
- Tripp Athletic Center (GYM)
- Claire T. Carney Library (LIB)
- K Science and Engineering Lecture Halls (SELEC)
- L Science and Engineering (SENG)
- VI Textile (TEX)
- Violette Research (VIOL)
- Karam Campanile (BELL)
- Amphitheater
- Q Entrance Kiosk (ENTK)
- R Auditorium Annex (AUDX)
  - Admissions Office
- **S** Charlton College of Business (CCB)
- T Dion Science and Engineering (DION)
- Cedar Dell Village
- / Woodland Commons (WOOD)
- N Health Services Modular Building (HLTH)
- X Research Building (RSCH)