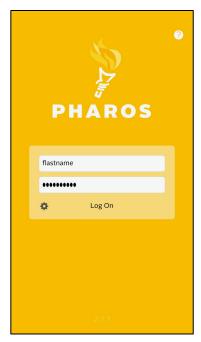

3. Open the Pharos Print app.

4. Enter "myprintcenter.umassd.edu" and "443" into the fields provided, then tap **Connect**.

5. Enter your UMassD Login username and password into the fields provided, then tap Log On.