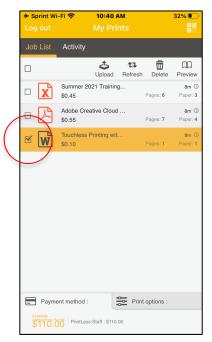

6. A list of your pending print jobs is displayed, with a page count and print cost for each.

Select the desired print job(s) in the list.

Important: If you don't make a selection, all of your documents will be printed!