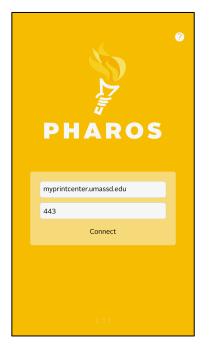

3. Open the Pharos Print app.

4. Enter "myprintcenter.umassd.edu" and "443" into the fields provided, then tap **Connect**.

5. Enter your UMassD Login username and password into the fields provided, then tap Log On.