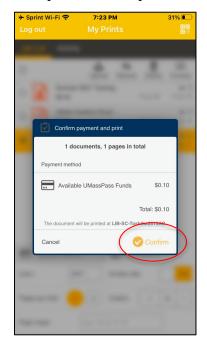

11. Review the printing cost, and tap **Confirm** to print.

The Pharos Print app remembers your connection settings and logon information for fast future printing.