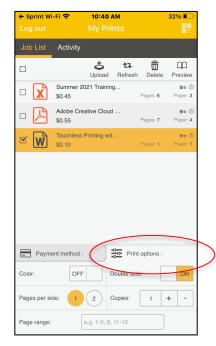

7. Select the **Print options** tab and make any needed changes.

8. Tap the QR code button in the upper right corner of the app.

| ✤ Sprint Wi<br>Log out |                              | о ам<br>Prints   | (         | 32% <b>•</b>       |
|------------------------|------------------------------|------------------|-----------|--------------------|
| Job List               | Activity                     |                  |           |                    |
|                        | ے۔<br>Uploa                  | t]<br>Id Refresh | Delete    | CC<br>Preview      |
|                        | Summer 2021 Trai<br>\$0.45   | ning             | Pages: 6  | 8m 🕓<br>Paper: 3   |
| □ 🏼                    | Adobe Creative Cle<br>\$0.55 | oud              | Pages: 7  | 8m (3)<br>Paper: 4 |
| <b>⊠</b>               | Touchless Printing<br>\$0.10 | wit              | Pages: 1  | 9m ()<br>Paper: 1  |
|                        |                              |                  |           |                    |
| Payment method :       |                              | Print            | options : |                    |
| Color:                 | OFF                          | Double sid       | e:        | ON                 |
| Pages per si           | de: 1 2                      | Copies:          | 1         | + -                |
| Page range:            | e.g. 1-5                     | 8, 11-13         |           |                    |