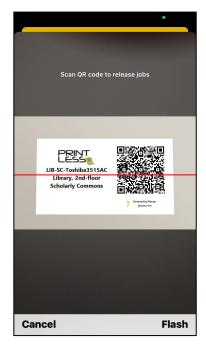

9. Tap the **OK** button to grant the app access to your device's camera.

10. Position your phone to scan the PrintLess QR code on the printer.

When the app successfully reads the code, the scan screen closes automatically.