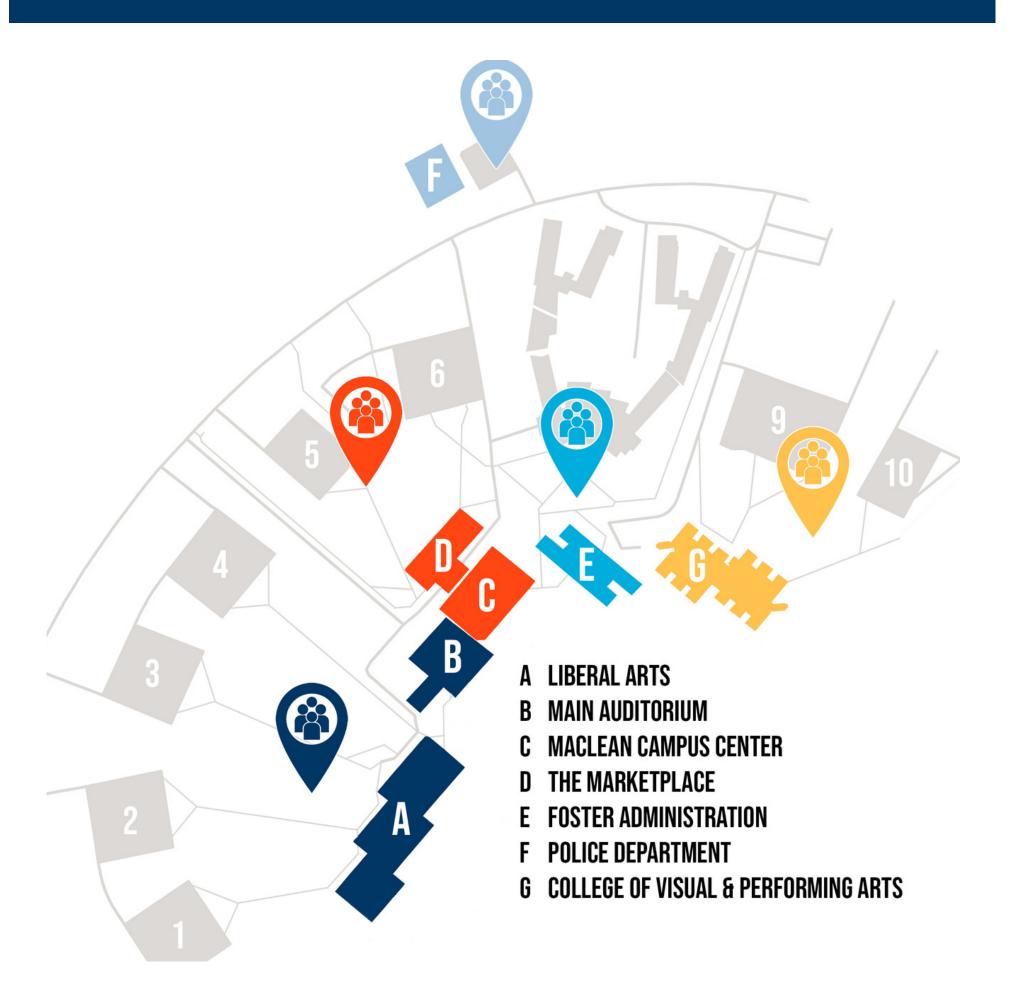

## **EVACUATION MAP**

**Academic Buildings East** 

## In case of evacuation or fire alarm:

- Stay calm and proceed to the nearest exit.
- Do not use elevators.
- Be aware of persons with disabilities and be prepared to help as necessary.
- Proceed to the nearest Emergency Assembly Point.
- Do not re-enter the building.