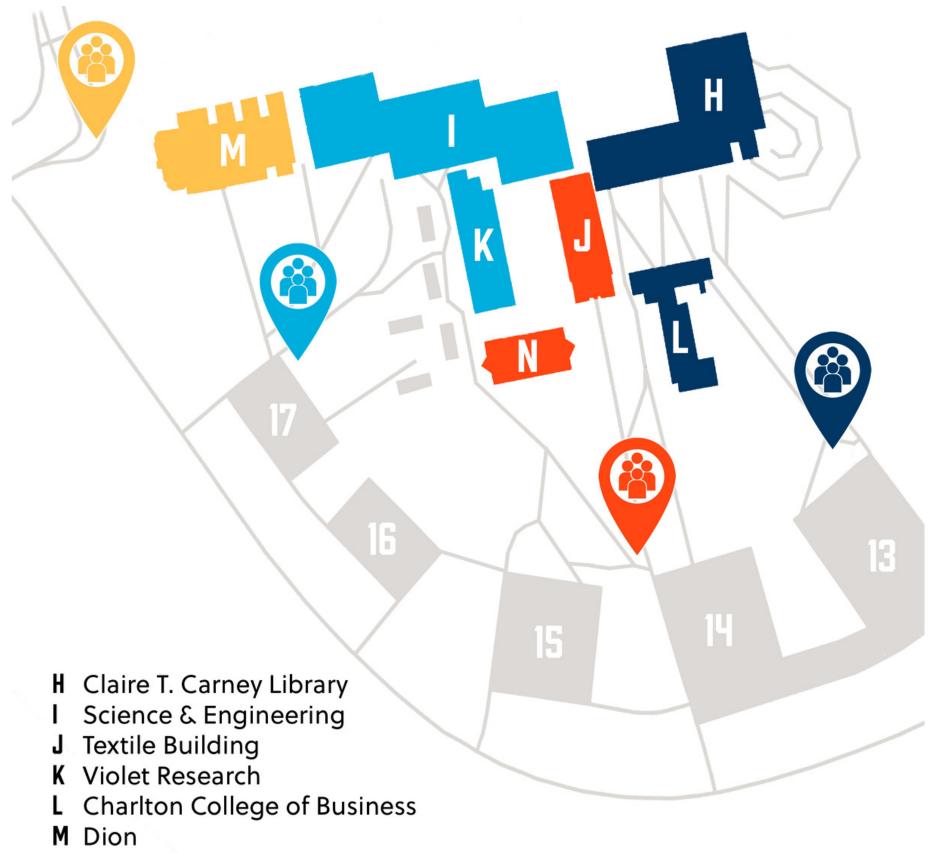

## **EVACUATION MAP** Academic Buildings West

N Research

## In case of evacuation or fire alarm:

- Stay calm and proceed to the nearest exit.
- Do not use elevators.
- Be aware of persons with disabilities and be prepared to help as necessary.
- Proceed to the nearest Emergency Assembly Point.
- Do not re-enter the building.