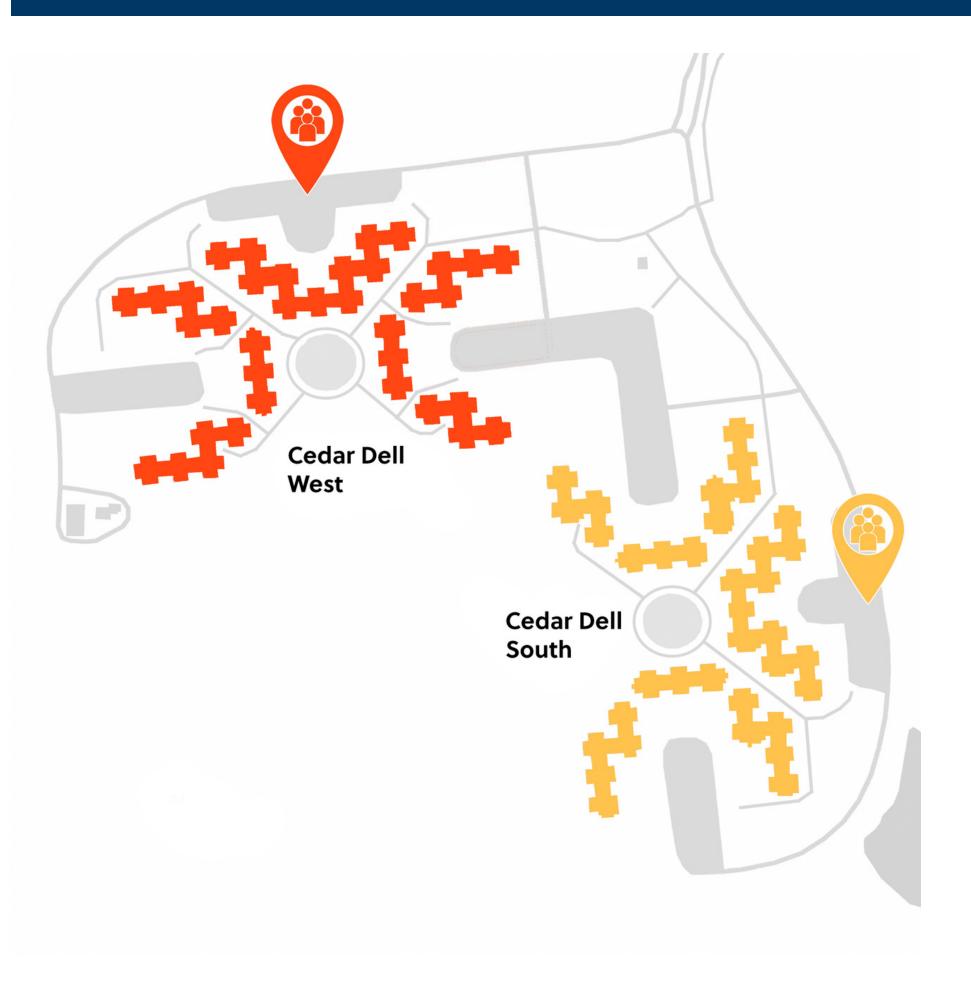

## **EVACUATION MAP**

**Cedar Dell** 

## In case of evacuation or fire alarm:

- Stay calm and proceed to the nearest exit.
- Do not use elevators.
- Be aware of persons with disabilities and be prepared to help as necessary.
- Proceed to the nearest Emergency Assembly Point.
- Do not re-enter the building.