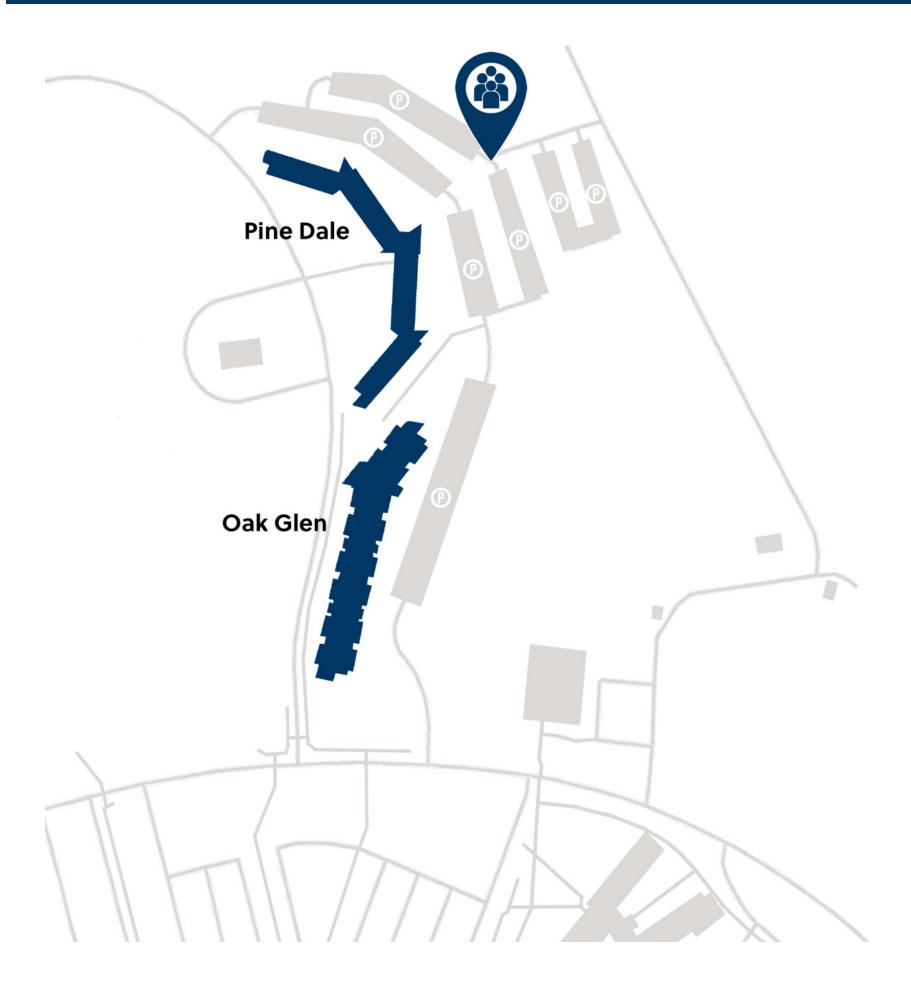

## **EVACUATION MAP**

Pine Dale/Oak Glen

## In case of evacuation or fire alarm:

- Stay calm and proceed to the nearest exit.
- Do not use elevators.
- Be aware of persons with disabilities and be prepared to help as necessary.
- Proceed to the nearest Emergency Assembly Point.
- Do not re-enter the building.